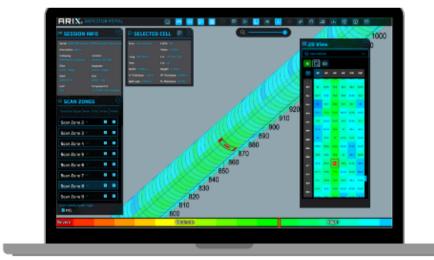

- Automated Inspections: ARIX clients, on average, inspect 13 times more pipe than with traditional methods, significantly reducing downtime and minimizing the risks associated with scaffolding and manual inspections.
- Actionable Data Insights: Gain comprehensive insights into pipe conditions with 360° wall thickness data, ensuring accurate maintenance planning.
- Flexible Service Models: Tailor your RaaS solutions to your needs with scalable deployment options, adaptable scheduling, and service frequency, enhancing flexibility and cost-effectiveness.
- Enhanced Safety Protocols: Access hard-to-reach areas and reduce risks from working at heights, minimizing human exposure to hazardous environments while improving safety and compliance.