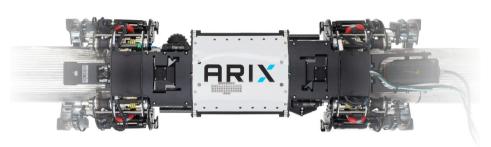

- Automated Inspections: ARIX clients, on average, inspect 13 times more pipe than with traditional methods, significantly reducing downtime and minimizing the risks associated with scaffolding and manual inspections.
- Actionable Data Insights: Gain comprehensive insights into pipe conditions with 360° wall thickness data, ensuring accurate maintenance planning.
- Flexible Service Models: Tailor your RaaS solutions to your needs with scalable deployment options, adaptable scheduling, and service frequency, enhancing flexibility and cost-effectiveness.
- Enhanced Safety Protocols: Access hard-to-reach areas and reduce risks from working at heights, minimizing human exposure to hazardous environments while improving safety and compliance.