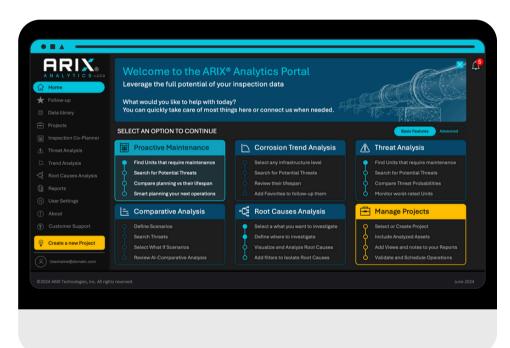

## Empower Decision-Making with Insights

ARIX Analytics offers a comprehensive, integrated, and centralized suite of tools to maximize the power of your data. With advanced Al algorithms and intuitive interfaces, our platform enables seamless comparison, testing, and analysis of corrosion scenarios, proactively alerting you to problems that could arise in the future.

- AI & Machine Learning: Traditional analysis misses critical corrosion signs, exposing you to failures. Our Al uncovers hidden patterns for proactive decision-making.
- Proactive Maintenance: Reactive maintenance risks costly downtime. ARIX helps you prioritize and address critical issues before they escalate.
- What-If Scenarios & Sandbox Environments: Uninformed decisions can disrupt operations. Test strategies safely to optimize without live risk.
- Corrosion & Deterioration Modeling: Corrosion surprises lead to failures. Detect early to strategically plan and prevent downtime.